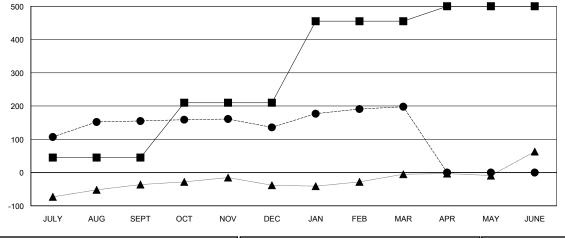

## GOALS AND ACTUAL NEW CLUBS CUMULATIVE

| - MEMBER GROWTH NET GOAL        |
|---------------------------------|
| MEMBER GROWTH ACTUAL            |
| ▲ - LAST YEAR MEMBERSHIP ACTUAL |
|                                 |