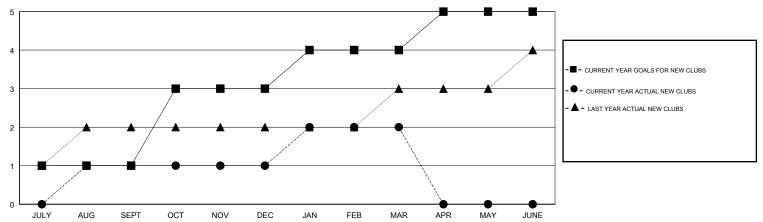

## GOALS AND ACTUAL NEW CLUBS CUMULATIVE

| - MEMBER GROWTH NET GOAL        |
|---------------------------------|
| MEMBER GROWTH ACTUAL            |
| ▲ - LAST YEAR MEMBERSHIP ACTUAL |
|                                 |